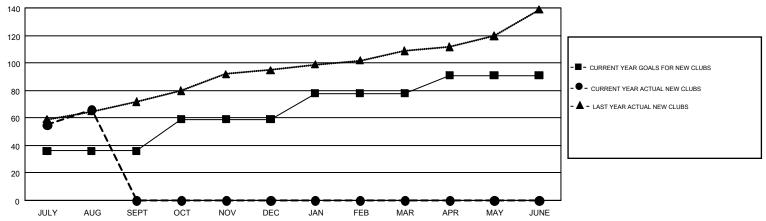

## GMT MONTHLY MEMBERSHIP PROGRESS REPORT

Multiple District 324

Results as of: 8/31/2018

**LOCATION: INDIA** 

| L    |            |
|------|------------|
| GMT: | N S SANKAR |

| GMT: N S SAN          | IKAR          |           |               |                       |                           |                         | GMT CA 6                                           |  |
|-----------------------|---------------|-----------|---------------|-----------------------|---------------------------|-------------------------|----------------------------------------------------|--|
| Clubs                 |               |           |               | Members               |                           |                         |                                                    |  |
| RESULTS FOR 2018-2019 |               |           |               | RESULTS FOR 2018-2019 |                           |                         |                                                    |  |
| QUARTER               | NEW CLUB GOAL | NEW CLUBS | DROPPED CLUBS | QUARTER               | MEMBER GROWTH NET<br>GOAL | MEMBER GROWTH<br>ACTUAL | DROPPED<br>MEMBERS ACTUAL<br>(including transfers) |  |
| JULY/AUG/SEPT         | 36            | 66        | 6             | JULY/AUG/SEPT         | 1,563                     | 3,379                   | 1,333                                              |  |
| OCT/NOV/DEC           | 23            | 0         | 0             | OCT/NOV/DEC           | 1,795                     | 0                       | 0                                                  |  |
| JAN/FEB/MAR           | 19            | 0         | 0             | JAN/FEB/MAR           | 1,372                     | 0                       | 0                                                  |  |
| APR/MAY/JUNE          | 13            | 0         | 0             | APR/MAY/JUNE          | -4                        | 0                       | 0                                                  |  |