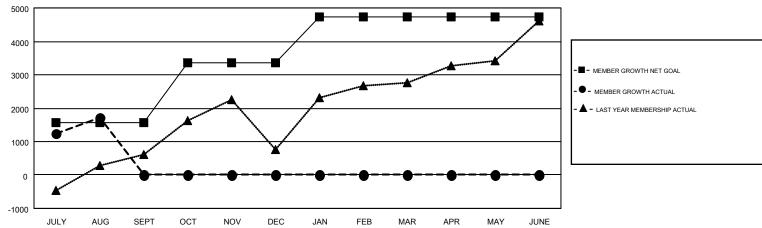

## GMT MONTHLY MEMBERSHIP PROGRESS REPORT

Multiple District 324

Results as of: 8/31/2018

**LOCATION: INDIA** 

| L    |            |
|------|------------|
| GMT: | N S SANKAR |

| GMT: N S SAN          | IKAR          |           |               |                       |                           |                         | GMT CA 6                                           |  |
|-----------------------|---------------|-----------|---------------|-----------------------|---------------------------|-------------------------|----------------------------------------------------|--|
| Clubs                 |               |           |               | Members               |                           |                         |                                                    |  |
| RESULTS FOR 2018-2019 |               |           |               | RESULTS FOR 2018-2019 |                           |                         |                                                    |  |
| QUARTER               | NEW CLUB GOAL | NEW CLUBS | DROPPED CLUBS | QUARTER               | MEMBER GROWTH NET<br>GOAL | MEMBER GROWTH<br>ACTUAL | DROPPED<br>MEMBERS ACTUAL<br>(including transfers) |  |
| JULY/AUG/SEPT         | 36            | 66        | 6             | JULY/AUG/SEPT         | 1,563                     | 3,379                   | 1,333                                              |  |
| OCT/NOV/DEC           | 23            | 0         | 0             | OCT/NOV/DEC           | 1,795                     | 0                       | 0                                                  |  |
| JAN/FEB/MAR           | 19            | 0         | 0             | JAN/FEB/MAR           | 1,372                     | 0                       | 0                                                  |  |
| APR/MAY/JUNE          | 13            | 0         | 0             | APR/MAY/JUNE          | -4                        | 0                       | 0                                                  |  |